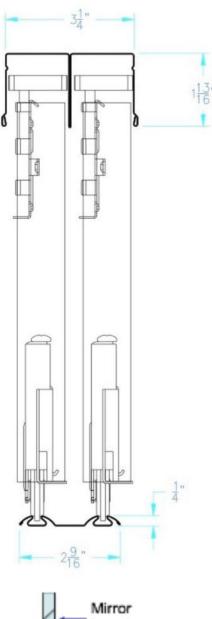

## 500 Series Narrow Framed Steel Sliding Closet Door

- $\cdot$  Adjustable top L-Guides for smooth and quiet operation
- Bottom roller with 1-1/2" diameter smooth rolling nylon wheel in extra heavy 16-gauge steel housing
- $\cdot$  Easy to adjust for out-of-square openings
- One-piece 1-3/4" deep top track
- Low rise bottom track for minimal floor obstruction
- Full 1" adjustment to fit opening height
- All glass insert options are ANSI approved with 3.0mm safety backed (CAT II) Mirror or Polar White back painted glass
- Track: Top and bottom track pre-finished to match door
- Frame Finishes: Bright White, Satin Silver and Textured Matte Black
- 5-Year Limited Warranty