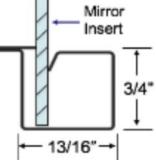

## 500 Series Narrow Framed Steel Sliding Closet Door

- $\cdot$  Adjustable top L-Guides for smooth and quiet operation
- Bottom roller with 1-1/2" diameter smooth rolling nylon wheel in extra heavy 16-gauge steel housing
- $\cdot$  Easy to adjust for out-of-square openings
- One-piece 1-3/4" deep top track
- Low rise bottom track for minimal floor obstruction
- Full 1" adjustment to fit opening height
- All glass insert options are ANSI approved with 3.0mm safety backed (CAT II) Mirror or Polar White back painted glass
- Track: Top and bottom track pre-finished to match door
- Frame Finishes: Bright White, Satin Silver and Textured Matte Black
- 5-Year Limited Warranty