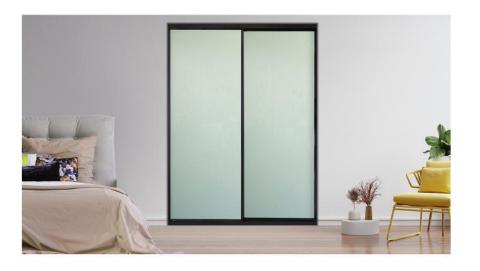

## 500 Series Narrow Framed Steel Sliding Closet Door

- $\cdot$  Adjustable top L-Guides for smooth and quiet operation
- Bottom roller with 1-1/2" diameter smooth rolling nylon wheel in extra heavy 16-gauge steel housing
- $\cdot$  Easy to adjust for out-of-square openings
- One-piece 1-3/4" deep top track
- Low rise bottom track for minimal floor obstruction
- Full 1" adjustment to fit opening height
- All glass insert options are ANSI approved with 3.0mm safety backed (CAT II) Mirror or Polar White back painted glass
- Track: Top and bottom track pre-finished to match door
- Frame Finishes: Bright White, Satin Silver and Textured Matte Black
- 5-Year Limited Warranty